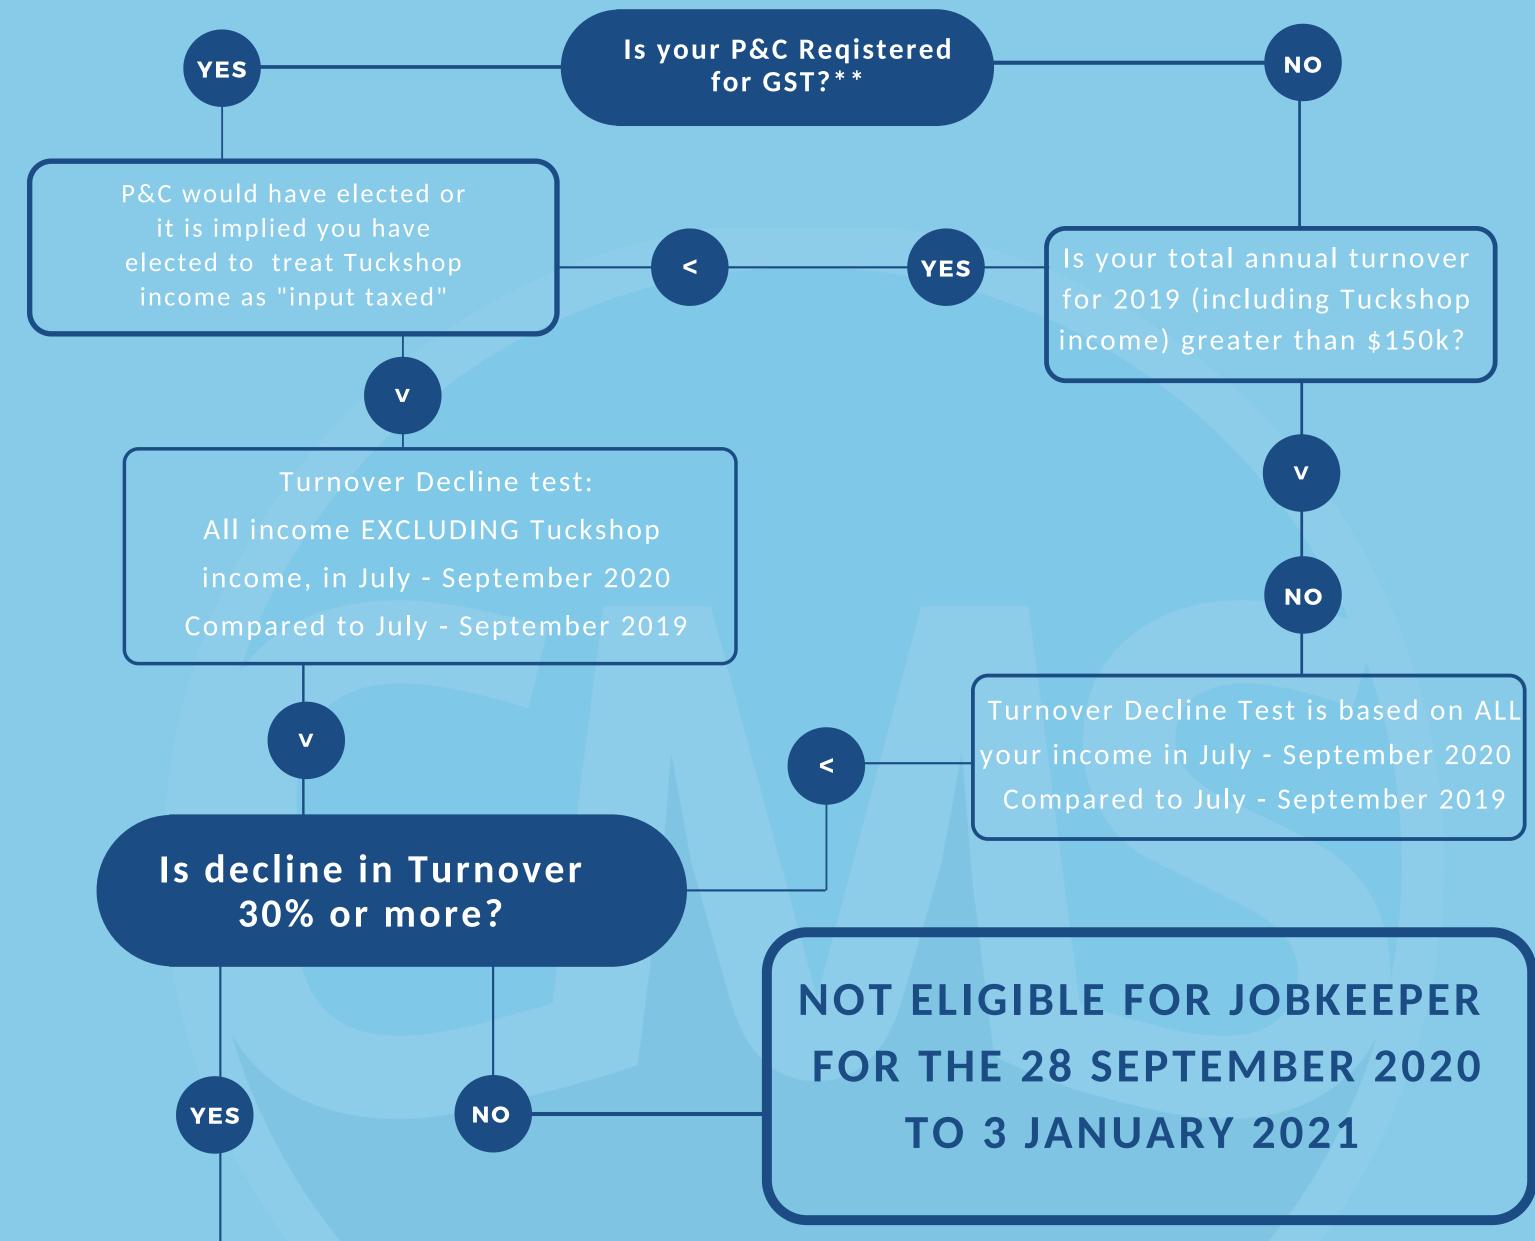

## **JOBKEEPER DECISION** TREE 2.0 EXTENSION 1

**For P&C Associations** 

**Issue Date: 21 September, 2020** 

**ELIGIBLE FROM 28 SEPTEMBER 2020 TO 3 JANUARY 2021 FOR ALL ELIGIBLE EMPLOYEES (EXCLUDES VACATION CARE, OSHC EMPLOYEES)** 

Alternate test for determining decline maybe available in certain circumstances

SIMILAR TEST WILL APPLY FOR 4 JANUARY 2021 - 28 MARCH 2021 PERIOD BASED ON OCTOBER - DECEMBER 2020 TO OCTOBER - DECEMBER 2019

\*\*This decision tree is only relevant to P&C Associations with all their operations under a single ABN. CMSolutions should be contacted if your P&C has multiple ABNs.